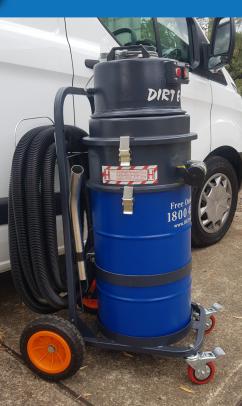

# bree Onsite Data Bree Onsite Data

Heavy Duty Motor 3 Stage American LAMB Motor Tangential Bypass 240 Volts 38kpa Vacuum Pressure 6amp

Main Filters H14 HEPA Main Filter Reliable German Filter Material Easy Filter Replacement

Pre Filters 9 x Long Nonwoven Nylon Filters PTFE Coated Multi-Sock Pre Filter Easy Cleaning (Washable)

Strong Build 2mm Strong Steel Built Heavy Duty Trolley for Rugged Use Silicon Seals and SS Fastners