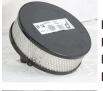

# bree Onsite Data Bree Onsite Data

Heavy Duty Motor 3 Stage American LAMB Motor Tangential Bypass 240 Volts 38kpa Vacuum Pressure 6amp

Main Filters H14 HEPA Main Filter Reliable German Filter Material Easy Filter Replacement