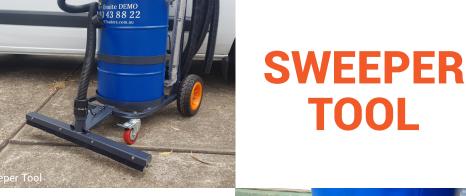

### WHAT IS IN THE BOX

D610 Vacuum

10M

HOSE

- Strong Truck Trolley
- Heavy Duty Floor Tools
- 10 Meter Long Hose
- User Manual
- Filter Replacement Tool