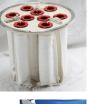

Pre Filters 9 x Long Nonwoven Nylon Filters PTFE Coated Multi-Sock Pre Filter Easy Cleaning (Washable)

Strong Build 2mm Strong Steel Built Heavy Duty Trolley for Rugged Use Silicon Seals and SS Fastners